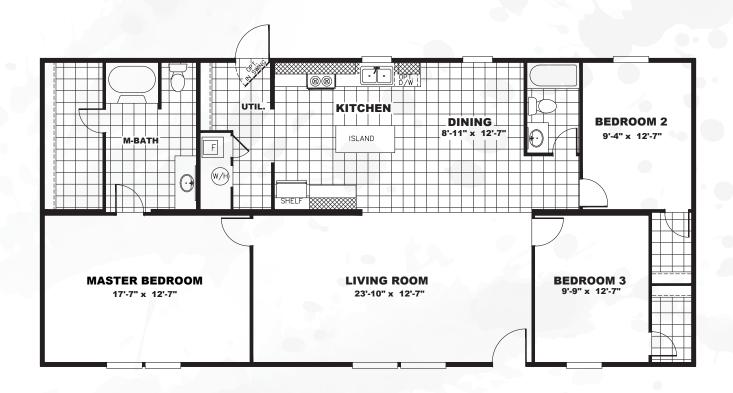

## THRILL

TRU28563R

1,475 sq ft // 3 beds // 2 baths

The home series and floor plans shown all have starting prices within the price range indicated. Your local Home Center can quote you specific prices and terms of purchase for specific homes. TRU invests in continuous product and process improvement. All home series, floor plans, specifications, dimensions, features, materials, availability, and starting prices shown are artist's renderings or estimates and are subject to change without notice or obligation. Dimensions are nominal and length and width measurements are from exterior wall to exterior wall. Starting prices include the home only, plus typical delivery and installation. Starting prices do not include other costs such as taxes, title fees, insurance premiums, filing or recording fees, land or improvements to the land, optional home features, optional delivery or installation services, wheels and axles, community or homeowner association fees, or any other items not shown on your Retailer Closing Agreement and related documents (your RCA). Your RCA will show the details of your purchase. 2020 TRU. All rights reserved.